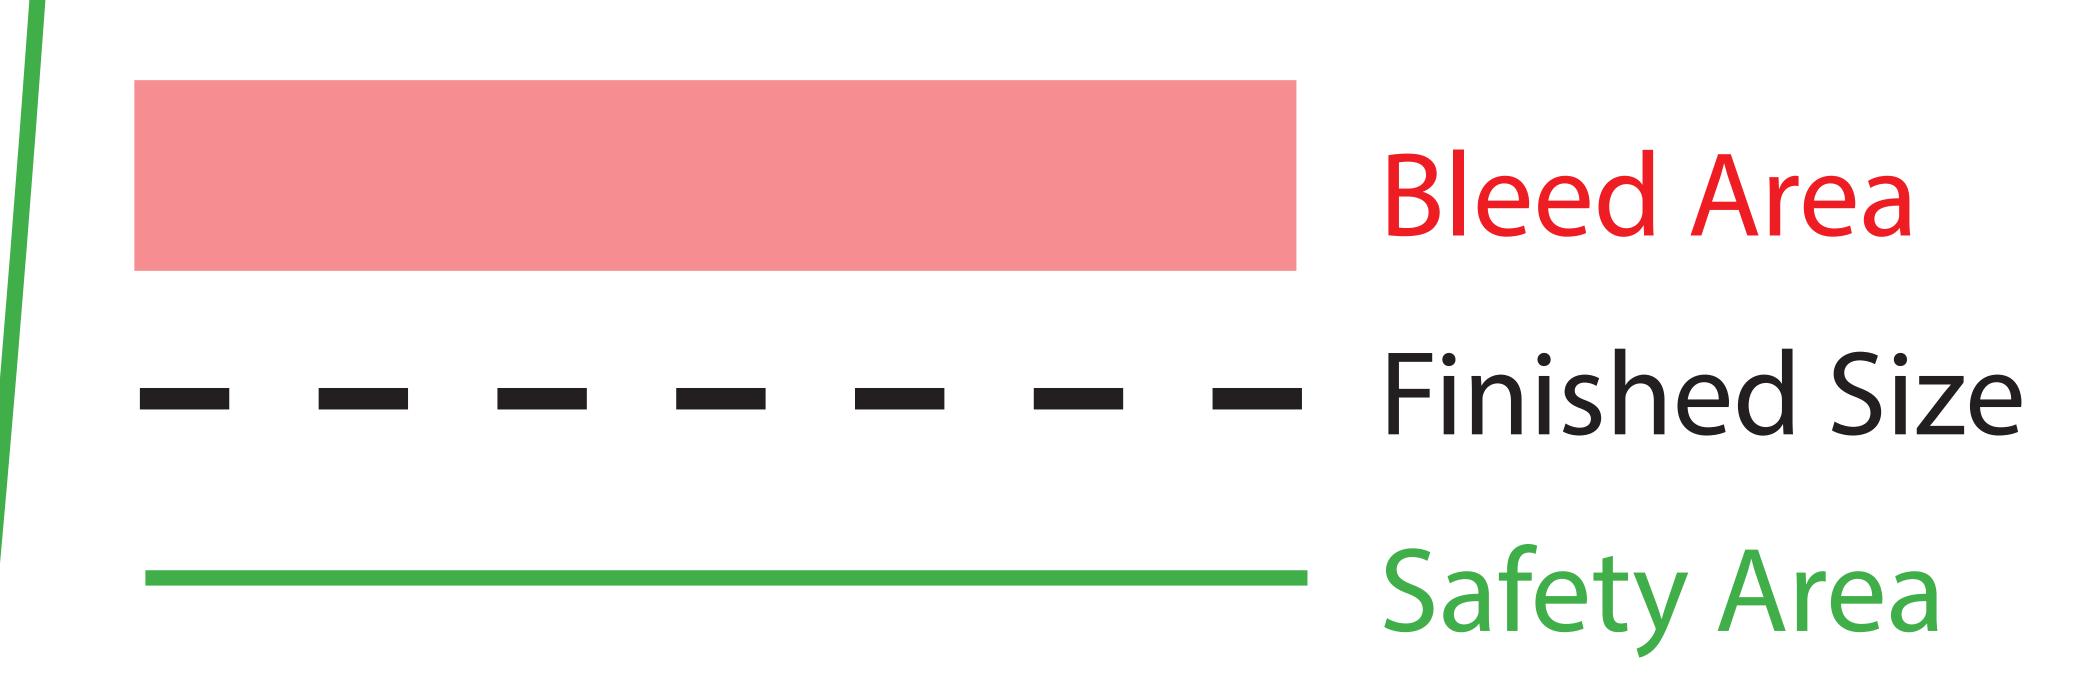

## Panel 1 of 3 Finished Size: 29.3066" x 84"

KEEP
ALL TEXT
AND GRAPHICS
INSIDE
SAFETY AREA OF
EACH PANEL

## Tornado Tower

File Dimensions:
94.7463" x 86"
(Includes Bleeds)

@ 100 DPI recommended

Applicable Model #: COL28 - 28" Outer Diameter x 84"

Panel 2 of 3 Finished Size: 29.3066" x 84"

KEEP
ALL TEXT
AND GRAPHICS
INSIDE
SAFETY AREA OF
EACH PANEL

## File Specs:

- CMYK
- 100 DPI @ Final Size
- Convert all fonts to outlines
- Provide all linked files
- Provide any critical PMS colors
- 1" Bleed on each of 4 sides
- Extend background to full bleed

Panel 3 of 3 Finished Size: 29.3066" x 84"

KEEP
ALL TEXT
AND GRAPHICS
INSIDE
SAFETY AREA OF
EACH PANEL

File Version:

1" Bleed